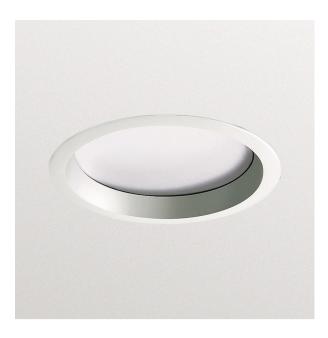

## BBS180 1×DLED-3000 PSU WH

BBS180 - 1 pc - DLED Module - Power supply unit

GreenSpace is an optimized LED downlight. Featuring a simple yet robust integrated design and high system efficacy, it offers customers a sustainable solution with a return on investment within one to three years. And it conforms to general lighting norms for offices, shops and other indoor applications. GreenSpace also offers very good color rendering, while a diffuser cover ensures superior uniformity and glare control. Its long lifetime makes it a true 'fit and forget' solution. This optimized downlight can be used in environments requiring a 'green' general-lighting solution, for instance offices, shops, hotels and hospitals.